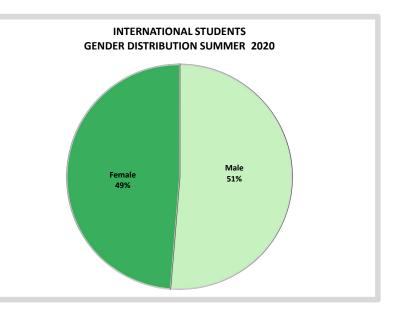

# University of Houston Z Clear Lake

Office of Institutional Effectiveness International Students Report Facts at a Glance: Summer 2016-Summer 2020

| Enrollment by Gender and by Age |            |               |             |               |             |               |             |               |             |               | 5-year Change |               |                             |  |
|---------------------------------|------------|---------------|-------------|---------------|-------------|---------------|-------------|---------------|-------------|---------------|---------------|---------------|-----------------------------|--|
|                                 |            | Summe         | Summer 2016 |               | Summer 2017 |               | Summer 2018 |               | Summer 2019 |               | Summer 2020   |               | Summer 2016 vs. Summer 2020 |  |
|                                 |            | Undergraduate | Graduate      | Undergraduate | Graduate                    |  |
| Gender                          | Male       | 11            | 483         | 8             | 254         | 7             | 102         | 6             | 86          | 19            | 79            | 8             | -404                        |  |
|                                 | Female     | 15            | 317         | 6             | 219         | 14            | 111         | 17            | 98          | 11            | 82            | -4            | -235                        |  |
| Age Category                    | <20        | 0             | 0           | 0             | 0           | 0             | 0           | 0             | 0           | 2             | 0             | 2             | 0                           |  |
|                                 | 20-29      | 23            | 768         | 11            | 440         | 20            | 190         | 21            | 160         | 28            | 143           | 5             | -625                        |  |
|                                 | 30-39      | 3             | 27          | 3             | 31          | 1             | 20          | 2             | 19          | 0             | 15            | -3            | -12                         |  |
|                                 | 40-49      | 0             | 4           | 0             | 1           | 0             | 3           | 0             | 5           | 0             | 3             | 0             | -1                          |  |
|                                 | 50-59      | 0             | 1           | 0             | 1           | 0             | 0           | 0             | 0           | 0             | 0             | 0             | -1                          |  |
|                                 | 60 or more | 0             | 0           | 0             | 0           | 0             | 0           | 0             | 0           | 0             | 0             | 0             | 0                           |  |