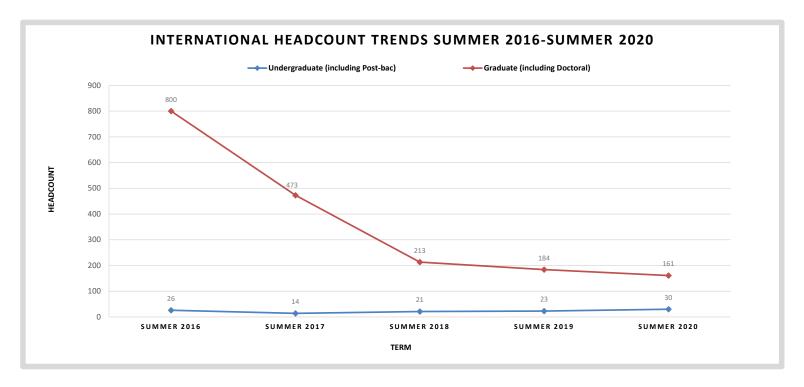

#### Enrollment and SCH by College and Student Level

| College Name                             | Summer 2016   |       | Summer 2017 |       | Summer 2018 |     | Summer 2019 |     | Summer 2020 |     |  |
|------------------------------------------|---------------|-------|-------------|-------|-------------|-----|-------------|-----|-------------|-----|--|
| College Name                             | n             | SCH   | n           | SCH   | n           | SCH | n           | SCH | n           | SCH |  |
| College of Business                      | 201           | 985   | 126         | 562   | 84          | 319 | 73          | 352 | 67          | 339 |  |
| College of Education                     | 4             | 30    | 7           | 33    | 2           | 12  | 1           | 6   | 1           | 6   |  |
| College of Human Sciences and Humanities | 16            | 81    | 12          | 48    | 8           | 45  | 11          | 57  | 12          | 57  |  |
| College of Science and Engineering       | 604           | 3,448 | 342         | 1,562 | 139         | 535 | 121         | 483 | 111         | 575 |  |
| Undecided                                | 0             | 3     | 0           | 0     | 1           | 3   | 1           | 3   | 0           | 0   |  |
| Student Level                            | Student Level |       |             |       |             |     |             |     |             |     |  |
| Undergraduate (including Post-bac)       | 26            | 118   | 14          | 77    | 21          | 101 | 23          | 130 | 30          | 179 |  |
| Graduate (including Doctoral)            | 800           | 4,429 | 473         | 2,128 | 213         | 813 | 184         | 771 | 161         | 798 |  |
| International Total                      | 826           | 4,547 | 487         | 2,205 | 234         | 914 | 207         | 901 | 191         | 977 |  |