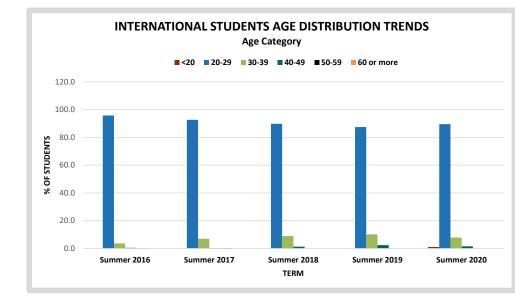

# University of Houston Z Clear Lake

Office of Institutional Effectiveness International Students Report Facts at a Glance: Summer 2016-Summer 2020

| Enrollment by Gender and by Age |            |               |             |               |             |               |             |               |             |               | 5-year Change |               |                             |  |
|---------------------------------|------------|---------------|-------------|---------------|-------------|---------------|-------------|---------------|-------------|---------------|---------------|---------------|-----------------------------|--|
|                                 |            | Summe         | Summer 2016 |               | Summer 2017 |               | Summer 2018 |               | Summer 2019 |               | Summer 2020   |               | Summer 2016 vs. Summer 2020 |  |
|                                 |            | Undergraduate | Graduate      | Undergraduate | Graduate                    |  |
| Gender                          | Male       | 11            | 483         | 8             | 254         | 7             | 102         | 6             | 86          | 19            | 79            | 8             | -404                        |  |
|                                 | Female     | 15            | 317         | 6             | 219         | 14            | 111         | 17            | 98          | 11            | 82            | -4            | -235                        |  |
| Age Category                    | <20        | 0             | 0           | 0             | 0           | 0             | 0           | 0             | 0           | 2             | 0             | 2             | 0                           |  |
|                                 | 20-29      | 23            | 768         | 11            | 440         | 20            | 190         | 21            | 160         | 28            | 143           | 5             | -625                        |  |
|                                 | 30-39      | 3             | 27          | 3             | 31          | 1             | 20          | 2             | 19          | 0             | 15            | -3            | -12                         |  |
|                                 | 40-49      | 0             | 4           | 0             | 1           | 0             | 3           | 0             | 5           | 0             | 3             | 0             | -1                          |  |
|                                 | 50-59      | 0             | 1           | 0             | 1           | 0             | 0           | 0             | 0           | 0             | 0             | 0             | -1                          |  |
|                                 | 60 or more | 0             | 0           | 0             | 0           | 0             | 0           | 0             | 0           | 0             | 0             | 0             | 0                           |  |