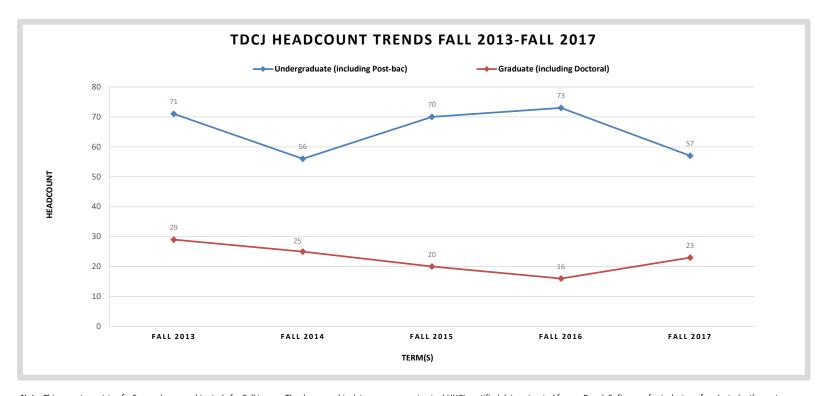

#### **Enrollment by Student Level**

| Texas Department of Criminal Justice | Fall 2013 |     | Fall 2014 |     | Fall 2015 |     | Fall 2016 |     | Fall 2017 |     |
|--------------------------------------|-----------|-----|-----------|-----|-----------|-----|-----------|-----|-----------|-----|
| rexas Department of Criminal Justice | n         | SCH |
| Undergraduate (including Post-bac)   | 71        | 393 | 56        | 294 | 70        | 372 | 73        | 573 | 57        | 462 |
| Graduate (including Doctoral)        | 29        | 120 | 25        | 117 | 20        | 105 | 16        | 75  | 23        | 123 |
| TDCJ Total                           | 100       | 513 | 81        | 411 | 90        | 477 | 89        | 648 | 80        | 585 |