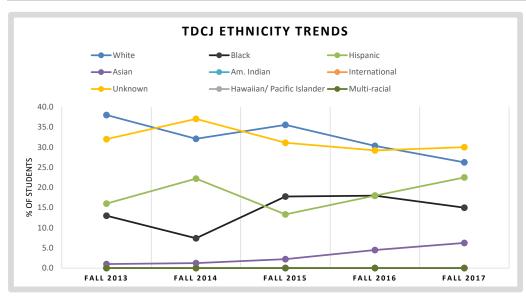

| Enrollment by Gender, by Ethnicity, and by Age |                            |               |          |               |          |               |          | 5-year Change |          |               |          |                         |          |
|------------------------------------------------|----------------------------|---------------|----------|---------------|----------|---------------|----------|---------------|----------|---------------|----------|-------------------------|----------|
|                                                |                            | Fall 2013     |          | Fall 2014     |          | Fall 2015     |          | Fall 2016     |          | Fall 2017     |          | Fall 2013 vs. Fall 2017 |          |
|                                                |                            | Undergraduate | Graduate | Undergraduate           | Graduate |
| Gender                                         | Male                       | 70            | 29       | 55            | 25       | 70            | 20       | 73            | 16       | 57            | 23       | -13                     | -6       |
| Gender                                         | Female                     | 1             | 0        | 1             | 0        | 0             | 0        | 0             | 0        | 0             | 0        | -1                      | 0        |
|                                                | White                      | 24            | 14       | 16            | 10       | 23            | 9        | 19            | 8        | 11            | 10       | -13                     | -4       |
|                                                | Black                      | 8             | 5        | 3             | 3        | 13            | 3        | 12            | 4        | 11            | 1        | 3                       | -4       |
| Ethnic Origin                                  | Hispanic                   | 10            | 6        | 13            | 5        | 8             | 4        | 14            | 2        | 13            | 5        | 3                       | -1       |
|                                                | Asian                      | 1             | 0        | 1             | 0        | 2             | 0        | 4             | 0        | 4             | 1        | 3                       | 1        |
|                                                | Am. Indian                 | 0             | 0        | 0             | 0        | 0             | 0        | 0             | 0        | 0             | 0        | 0                       | 0        |
|                                                | International              | 0             | 0        | 0             | 0        | 0             | 0        | 0             | 0        | 0             | 0        | 0                       | 0        |
|                                                | Unknown                    | 28            | 4        | 23            | 7        | 24            | 4        | 24            | 2        | 18            | 6        | -10                     | 2        |
|                                                | Hawaiian/ Pacific Islander | 0             | 0        | 0             | 0        | 0             | 0        | 0             | 0        | 0             | 0        | 0                       | 0        |
|                                                | Multi-racial               | 0             | 0        | 0             | 0        | 0             | 0        | 0             | 0        | 0             | 0        | 0                       | 0        |
| Age Category                                   | <20                        | 0             | 0        | 0             | 0        | 0             | 0        | 0             | 0        | 0             | 0        | 0                       | 0        |
|                                                | 20-29                      | 4             | 0        | 3             | 0        | 4             | 0        | 6             | 0        | 5             | 0        | 1                       | 0        |
|                                                | 30-39                      | 45            | 10       | 29            | 9        | 34            | 8        | 37            | 6        | 21            | 9        | -24                     | -1       |
|                                                | 40-49                      | 17            | 8        | 16            | 6        | 16            | 4        | 16            | 5        | 13            | 7        | -4                      | -1       |
|                                                | 50-59                      | 5             | 7        | 7             | 7        | 15            | 6        | 13            | 3        | 16            | 5        | 11                      | -2       |
|                                                | 60 or more                 | 0             | 4        | 1             | 3        | 1             | 2        | 1             | 2        | 2             | 2        | 2                       | -2       |