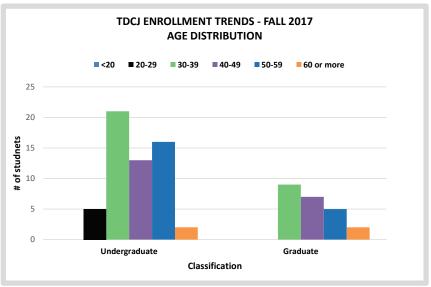

| Enrollment by Gender, by Ethnicity, and by Age |                            |               |          |               |          |               |          | 5-year Change |          |               |          |                         |          |
|------------------------------------------------|----------------------------|---------------|----------|---------------|----------|---------------|----------|---------------|----------|---------------|----------|-------------------------|----------|
|                                                |                            | Fall 2013     |          | Fall 2014     |          | Fall 2015     |          | Fall 2016     |          | Fall 2017     |          | Fall 2013 vs. Fall 2017 |          |
|                                                |                            | Undergraduate | Graduate | Undergraduate           | Graduate |
| Gender                                         | Male                       | 70            | 29       | 55            | 25       | 70            | 20       | 73            | 16       | 57            | 23       | -13                     | -6       |
| Gender                                         | Female                     | 1             | 0        | 1             | 0        | 0             | 0        | 0             | 0        | 0             | 0        | -1                      | 0        |
|                                                | White                      | 24            | 14       | 16            | 10       | 23            | 9        | 19            | 8        | 11            | 10       | -13                     | -4       |
|                                                | Black                      | 8             | 5        | 3             | 3        | 13            | 3        | 12            | 4        | 11            | 1        | 3                       | -4       |
| Ethnic Origin                                  | Hispanic                   | 10            | 6        | 13            | 5        | 8             | 4        | 14            | 2        | 13            | 5        | 3                       | -1       |
|                                                | Asian                      | 1             | 0        | 1             | 0        | 2             | 0        | 4             | 0        | 4             | 1        | 3                       | 1        |
|                                                | Am. Indian                 | 0             | 0        | 0             | 0        | 0             | 0        | 0             | 0        | 0             | 0        | 0                       | 0        |
|                                                | International              | 0             | 0        | 0             | 0        | 0             | 0        | 0             | 0        | 0             | 0        | 0                       | 0        |
|                                                | Unknown                    | 28            | 4        | 23            | 7        | 24            | 4        | 24            | 2        | 18            | 6        | -10                     | 2        |
|                                                | Hawaiian/ Pacific Islander | 0             | 0        | 0             | 0        | 0             | 0        | 0             | 0        | 0             | 0        | 0                       | 0        |
|                                                | Multi-racial               | 0             | 0        | 0             | 0        | 0             | 0        | 0             | 0        | 0             | 0        | 0                       | 0        |
| Age Category                                   | <20                        | 0             | 0        | 0             | 0        | 0             | 0        | 0             | 0        | 0             | 0        | 0                       | 0        |
|                                                | 20-29                      | 4             | 0        | 3             | 0        | 4             | 0        | 6             | 0        | 5             | 0        | 1                       | 0        |
|                                                | 30-39                      | 45            | 10       | 29            | 9        | 34            | 8        | 37            | 6        | 21            | 9        | -24                     | -1       |
|                                                | 40-49                      | 17            | 8        | 16            | 6        | 16            | 4        | 16            | 5        | 13            | 7        | -4                      | -1       |
|                                                | 50-59                      | 5             | 7        | 7             | 7        | 15            | 6        | 13            | 3        | 16            | 5        | 11                      | -2       |
|                                                | 60 or more                 | 0             | 4        | 1             | 3        | 1             | 2        | 1             | 2        | 2             | 2        | 2                       | -2       |