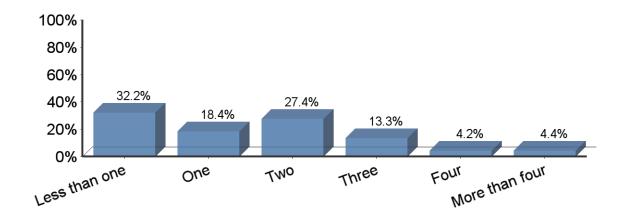

| Answer         | Response | %      |
|----------------|----------|--------|
| Less than one  | 465      | 32.2%  |
| One            | 265      | 18.4%  |
| Two            | 395      | 27.4%  |
| Three          | 192      | 13.3%  |
| Four           | 61       | 4.2%   |
| More than four | 64       | 4.4%   |
| Total          | 1442     | 100.0% |