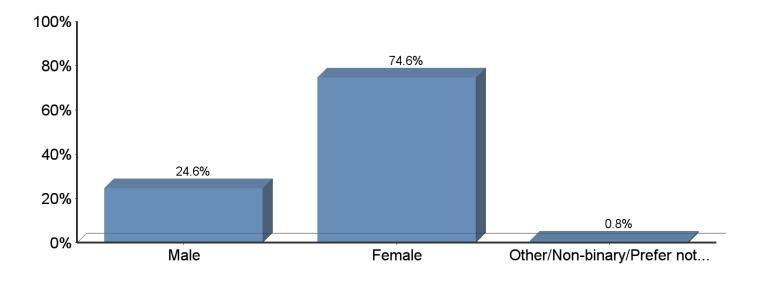

#### **Demographics Information:**

- Respondents: A total of 8,548 UHCL students were invited to participate in this survey; the response rate was 16.9% (n=1,442).
- Gender: A total of 1,441 UHCL academic respondents answered the question about gender. One student chose not to answer.

| Males   | 24.6% (n=355)   |
|---------|-----------------|
| Females | 74.6% (n=1,075) |
| Other   | 0.8% (n=11)     |

• Course Load: A total of 1,439 UHCL academic respondents answered the question about course load. Three students choose not to answer.

| Answer                             | Response | %      |
|------------------------------------|----------|--------|
| Male                               | 355      | 24.6%  |
| Female                             | 1075     | 74.6%  |
| Other/Non-binary/Prefer not to say | 11       | 0.8%   |
| Total                              | 1441     | 100.0% |