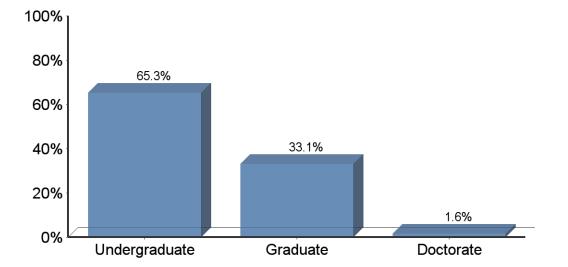

| Day time            | 51.8% (n=744) |
|---------------------|---------------|
| Evening             | 38.0% (n=546) |
| UHCL Student online | 10.2% (n=146) |

• Degree Level: A total of 1,440 UHCL academic respondents answered the question about degree level. Two students chose not to answer.

| Undergraduate | 65.3% (n=940) |
|---------------|---------------|
| Graduate      | 33.1%(n=477)  |
| Doctorate     | 1.6% (n=23)   |

| Answer        | Response | %      |
|---------------|----------|--------|
| Undergraduate | 940      | 65.3%  |
| Graduate      | 477      | 33.1%  |
| Doctorate     | 23       | 1.6%   |
| Total         | 1440     | 100.0% |