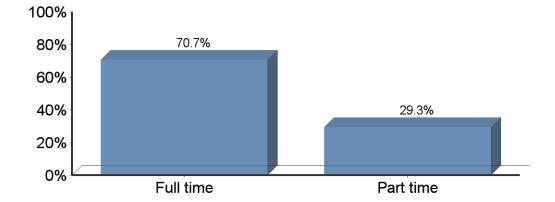

| Males   | 24.6% (n=355)   |
|---------|-----------------|
| Females | 74.6% (n=1,075) |
| Other   | 0.8% (n=11)     |

• Course Load: A total of 1,439 UHCL academic respondents answered the question about course load. Three students choose not to answer.

| Full time | 70.7% (n=1,017) |
|-----------|-----------------|
| Part time | 29.3% (n=422)   |

• I am primarily (time of day): A total of 1,436 UHCL academic respondents answered the question about time of day. Six students choose not to answer.

| Answer    | Response | %      |
|-----------|----------|--------|
| Full time | 1017     | 70.7%  |
| Part time | 422      | 29.3%  |
| Total     | 1439     | 100.0% |

| Answer              | Response | %      |
|---------------------|----------|--------|
| Day time student    | 744      | 51.8%  |
| Evening student     | 546      | 38.0%  |
| UHCL online student | 146      | 10.2%  |
| Total               | 1436     | 100.0% |