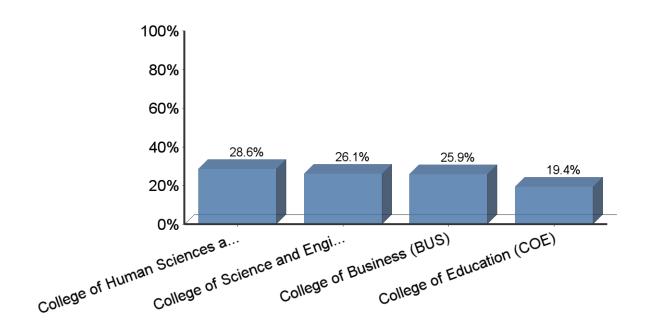

#### (A response to this question is required.)

| Answer                                         | Response | %      |
|------------------------------------------------|----------|--------|
| College of Business (BUS)                      | 373      | 25.9%  |
| College of Human Sciences and Humanities (HSH) | 413      | 28.6%  |
| College of Science and Engineering (CSE)       | 376      | 26.1%  |
| College of Education (COE)                     | 280      | 19.4%  |
| Total                                          | 1442     | 100.0% |