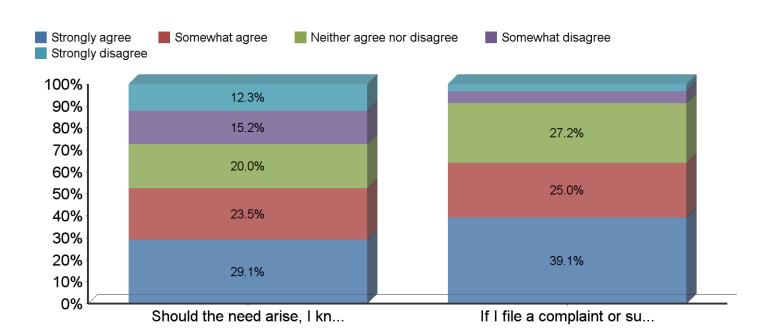

Please provide specific suggestions for improvement in communications and internet services.

| Statistic   | Value |
|-------------|-------|
| Respondents | 310   |

| Question                                                                                 | Strongly<br>agree | Somewhat<br>agree | Neither<br>agree nor<br>disagree | Somewhat<br>disagree | Strongly<br>disagree | Response | Average<br>Value |
|------------------------------------------------------------------------------------------|-------------------|-------------------|----------------------------------|----------------------|----------------------|----------|------------------|
| Should the need arise, I know how<br>to file a complaint or suggestion<br>on campus      | 399               | 322               | 274                              | 209                  | 169                  | 1373     | 2.6              |
| If I file a complaint or suggestion, I<br>believe that it will be properly<br>addressed. | 535               | 342               | 373                              | 74                   | 46                   | 1370     | 2.1              |