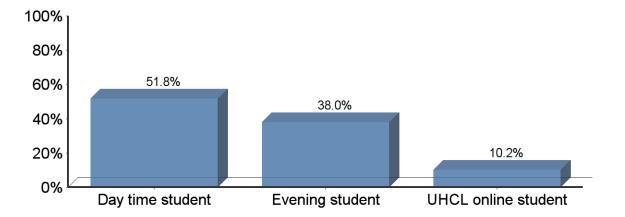

| Day time            | 51.8% (n=744) |
|---------------------|---------------|
| Evening             | 38.0% (n=546) |
| UHCL Student online | 10.2% (n=146) |

• Degree Level: A total of 1,440 UHCL academic respondents answered the question about degree level. Two students chose not to answer.

| Answer    | Response | %      |
|-----------|----------|--------|
| Full time | 1017     | 70.7%  |
| Part time | 422      | 29.3%  |
| Total     | 1439     | 100.0% |

| Answer              | Response | %      |
|---------------------|----------|--------|
| Day time student    | 744      | 51.8%  |
| Evening student     | 546      | 38.0%  |
| UHCL online student | 146      | 10.2%  |
| Total               | 1436     | 100.0% |