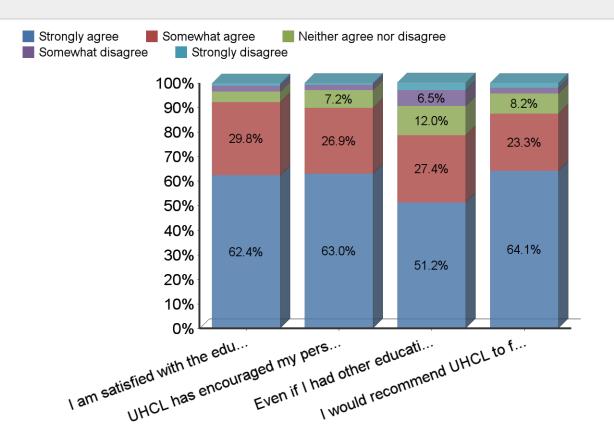

#### PLEASE INDICATE YOUR LEVEL OF AGREEMENT WITH THE FOLLOWING STATEMENTS.

| Question                                                                         | Strongly<br>agree | Somewhat<br>agree | Neither<br>agree nor<br>disagree | Somewhat<br>disagree | Strongly<br>disagree | Response | Average<br>Value |
|----------------------------------------------------------------------------------|-------------------|-------------------|----------------------------------|----------------------|----------------------|----------|------------------|
| I am satisfied with the educational experiences I have had at UHCL.              | 841               | 401               | 57                               | 34                   | 14                   | 1347     | 1.5              |
| UHCL has encouraged my personal growth and development.                          | 849               | 362               | 97                               | 29                   | 10                   | 1347     | 1.5              |
| Even if I had other educational options, I would still choose to enroll at UHCL. | 690               | 369               | 162                              | 87                   | 40                   | 1348     | 1.8              |
| I would recommend UHCL to friends and family.                                    | 863               | 313               | 111                              | 34                   | 25                   | 1346     | 1.5              |