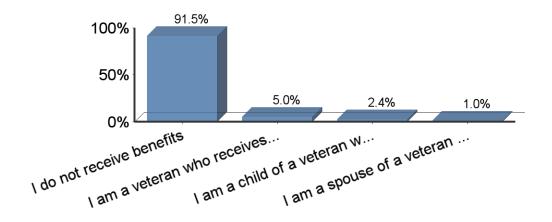

Please indicate your Veteran's Education Benefits status.

| Answer                                           | Response | %      |
|--------------------------------------------------|----------|--------|
| I do not receive benefits                        | 1312     | 91.5%  |
| I am a veteran who receives benefits             | 72       | 5.0%   |
| I am a spouse of a veteran who receives benefits | 15       | 1.0%   |
| I am a child of a veteran who receives benefits  | 35       | 2.4%   |
| Total                                            | 1434     | 100.0% |