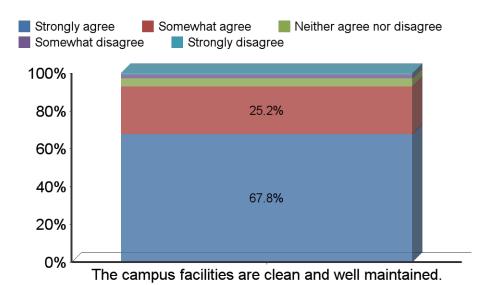

#### FACILITIES

Please indicate the extent to which you agree with the following statements. Remember to keep your comments focused specifically on the question asked.

| Question                                             | Strongly<br>agree | Somewhat<br>agree | Neither agree<br>nor disagree | Somewhat<br>disagree | Strongly<br>disagree | Response | Average<br>Value |
|------------------------------------------------------|-------------------|-------------------|-------------------------------|----------------------|----------------------|----------|------------------|
| The campus facilities are clean and well maintained. | 933               | 347               | 58                            | 29                   | 10                   | 1377     | 1.4              |