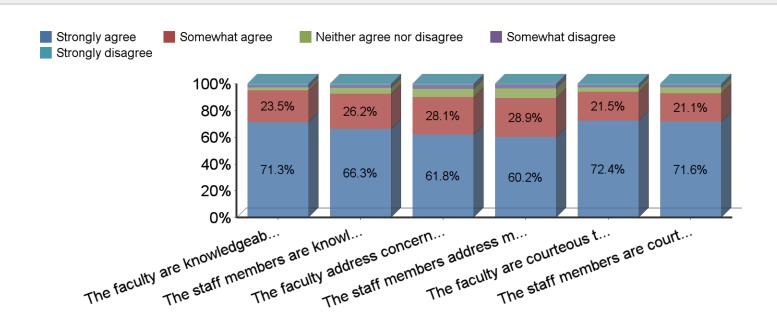

Please indicate the extent to which you agree with the following statements. Remember to keep your comments focused specifically on the question asked.

| Question                                                                               | Strongly<br>agree | Somewhat<br>agree | Neither<br>agree nor<br>disagree | Somewhat<br>disagree | Strongly<br>disagree | Response | Average<br>Value |
|----------------------------------------------------------------------------------------|-------------------|-------------------|----------------------------------|----------------------|----------------------|----------|------------------|
| The faculty are knowledgeable and helpful in their subject areas.                      | 982               | 324               | 35                               | 24                   | 13                   | 1378     | 1.4              |
| The staff members are knowledgeable and helpful.                                       | 911               | 360               | 59                               | 29                   | 16                   | 1375     | 1.5              |
| The faculty address concerns and problems within a reasonable amount of time.          | 850               | 387               | 84                               | 42                   | 12                   | 1375     | 1.5              |
| The staff members address my concerns and problems within a reasonable amount of time. | 828               | 397               | 101                              | 38                   | 12                   | 1376     | 1.6              |
| The faculty are courteous toward students.                                             | 993               | 295               | 44                               | 26                   | 14                   | 1372     | 1.4              |
| The staff members are courteous toward students.                                       | 984               | 290               | 63                               | 22                   | 15                   | 1374     | 1.4              |