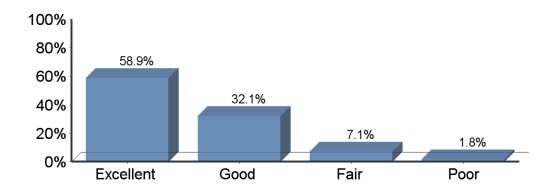

| Answer | Response | %      |
|--------|----------|--------|
| Yes    | 56       | 94.9%  |
| No     | 3        | 5.1%   |
| Total  | 59       | 100.0% |

| Answer    | Response | %      |
|-----------|----------|--------|
| Excellent | 33       | 58.9%  |
| Good      | 18       | 32.1%  |
| Fair      | 4        | 7.1%   |
| Poor      | 1        | 1.8%   |
| Total     | 56       | 100.0% |