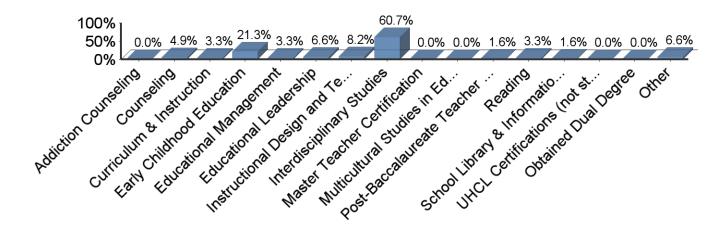

| Answer                                         | Response | %      |
|------------------------------------------------|----------|--------|
| Addiction Counseling                           | 0        | 0.0%   |
| Counseling                                     | 3        | 4.9%   |
| Curriculum & Instruction                       | 2        | 3.3%   |
| Early Childhood Education                      | 13       | 21.3%  |
| Educational Management                         | 2        | 3.3%   |
| Educational Leadership                         | 4        | 6.6%   |
| Instructional Design and Technology            | 5        | 8.2%   |
| Interdisciplinary Studies                      | 37       | 60.7%  |
| Master Teacher Certification                   | 0        | 0.0%   |
| Multicultural Studies in Education             | 0        | 0.0%   |
| Post-Baccalaureate Teacher Certification       | 1        | 1.6%   |
| Reading                                        | 2        | 3.3%   |
| School Library & Information Science           | 1        | 1.6%   |
| UHCL Certifications (not state certifications) | 0        | 0.0%   |
| Obtained Dual Degree                           | 0        | 0.0%   |
| Other                                          | 4        | 6.6%   |
| Total                                          | 74       | 100.0% |