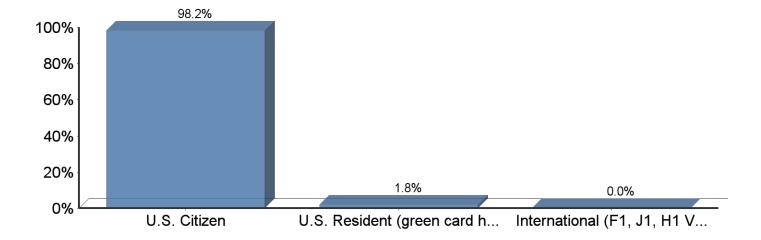

|--------|----------|--------|
| Male   | 2        | 3.6%   |
| Female | 54       | 96.4%  |
| Total  | 56       | 100.0% |

#### Ethnicity:



| Answer                            | Response | %      |
|-----------------------------------|----------|--------|
| White                             | 27       | 48.2%  |
| Black                             | 2        | 3.6%   |
| Hispanic                          | 24       | 42.9%  |
| Asian                             | 1        | 1.8%   |
| Hawaiian or Pacific Islander      | 0        | 0.0%   |
| American Indian or Alaskan Native | 2        | 3.6%   |
| International                     | 0        | 0.0%   |
| Multi-racial                      | 0        | 0.0%   |
| Total                             | 56       | 100.0% |

## Citizenship:



| Answer                                                          | Response | %      |
|-----------------------------------------------------------------|----------|--------|
| U.S. Citizen                                                    | 55       | 98.2%  |
| U.S. Resident (green card holder)                               | 1        | 1.8%   |
| International (F1, J1, H1 Visa i.e. not US Citizen or Resident) | 0        | 0.0%   |
| Total                                                           | 56       | 100.0% |

## Are you the first person in your family to obtain a degree?



| Answer | Response | %      |
|--------|----------|--------|
| Yes    | 26       | 46.4%  |
| No     | 30       | 53.6%  |
| Total  | 56       | 100.0% |



| Answer                           | Response