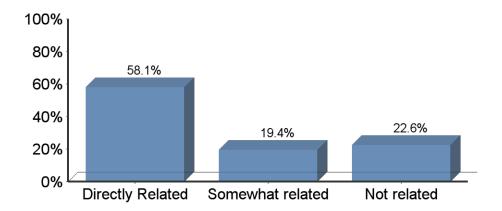

|                              | Other |
|------------------------------|-------|
| Seeking full-time employment |       |

If you currently have, or will be starting a new job, to what extent is it related to your major or area of study at UHCL?

| Answer           | Response | %      |
|------------------|----------|--------|
| Directly Related | 18       | 58.1%  |
| Somewhat related | 6        | 19.4%  |
| Not related      | 7        | 22.6%  |
| Total            | 31       | 100.0% |