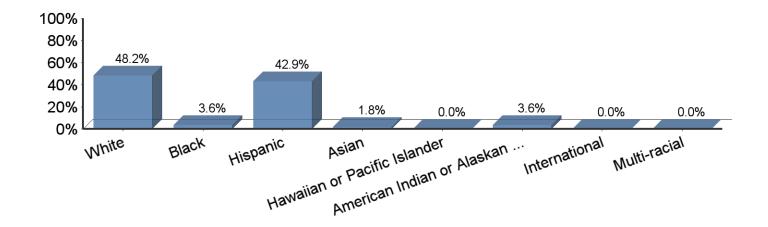

Males 3.6% (n=2) Females 96.4% (n=54)

• Ethnicity: Six COE respondents chose not to answer this question.

| White                     | 48.2% (n=27) |
|---------------------------|--------------|
| Black                     | 3.6% (n=2)   |
| Hispanic                  | 42.9% (n=24) |
| Asian                     | 1.8% (n=1)   |
| American Indian           | 3.6% (n=2)   |
| International             | 0.0% (n=0)   |
| Multi-racial              | 0.0% (n=0)   |
| Hawaiian/Pacific Islander | 0.0% (n=0)   |