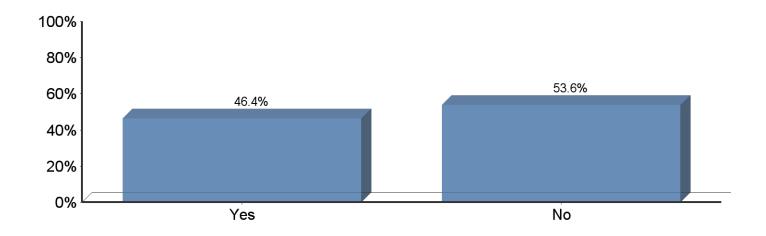

While attending UHCL, did you take any classes away from the main UHCL campus (e.g., Sugar Land, Pearland, Medical Center, etc.)?

| Answer | Response | %      |
|--------|----------|--------|
| Yes    | 30       | 50.8%  |
| No     | 29       | 49.2%  |
| Total  | 59       | 100.0% |