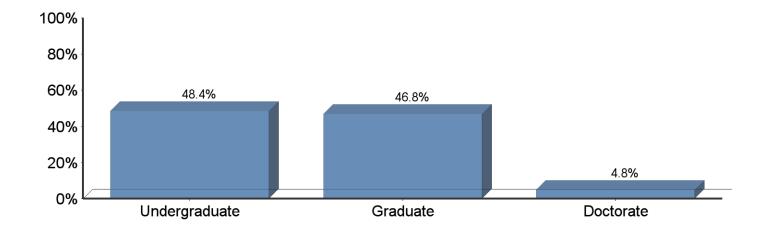

#### What will be your degree level?

| Answer        | Response | %      |
|---------------|----------|--------|
| Undergraduate | 30       | 48.4%  |
| Graduate      | 29       | 46.8%  |
| Doctorate     | 3        | 4.8%   |
| Total         | 62       | 100.0% |