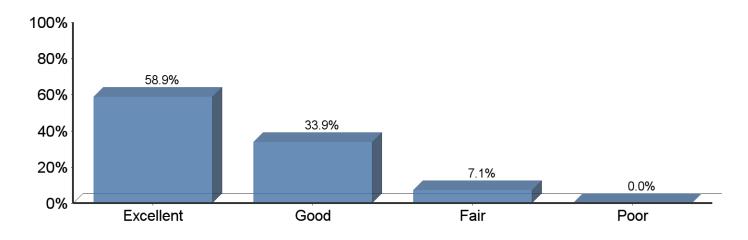

| Answer | Response | %      |
|--------|----------|--------|
| Yes    | 56       | 94.9%  |
| No     | 3        | 5.1%   |
| Total  | 59       | 100.0% |

| Answer    | Response | %      |
|-----------|----------|--------|
| Excellent | 33       | 58.9%  |
| Good      | 18       | 32.1%  |
| Fair      | 4        | 7.1%   |
| Poor      | 1        | 1.8%   |
| Total     | 56       | 100.0% |