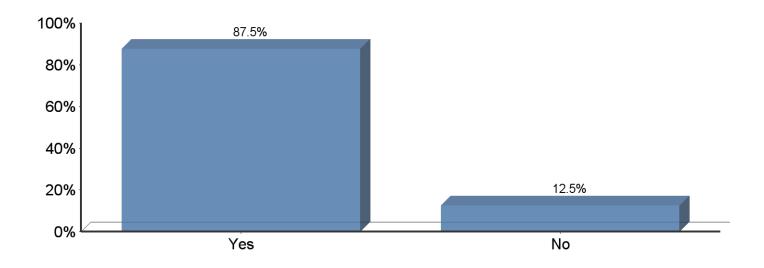

 "In your opinion, did UHCL provide an education worthy of your yearly tuition and fees?" Thirty respondents chose not to answer this question.

> 84.6% (n=226) said Yes 15.4% (n=41) said No

 "Would you still choose the same program of study?" Twenty-nine respondents chose not to answer this question.