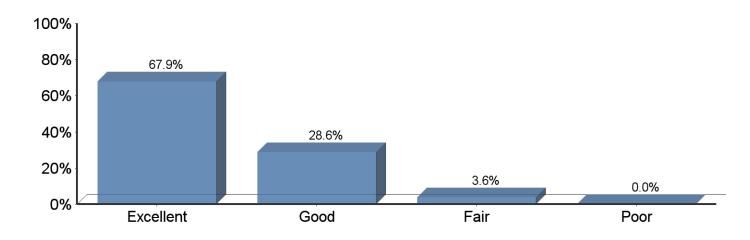

| Answer | Response | %      |
|--------|----------|--------|
| Yes    | 56       | 94.9%  |
| No     | 3        | 5.1%   |
| Total  | 59       | 100.0% |

| Answer    | Response | %      |
|-----------|----------|--------|
| Excellent | 33       | 58.9%  |
| Good      | 18       | 32.1%  |
| Fair      | 4        | 7.1%   |
| Poor      | 1        | 1.8%   |
| Total     | 56       | 100.0% |