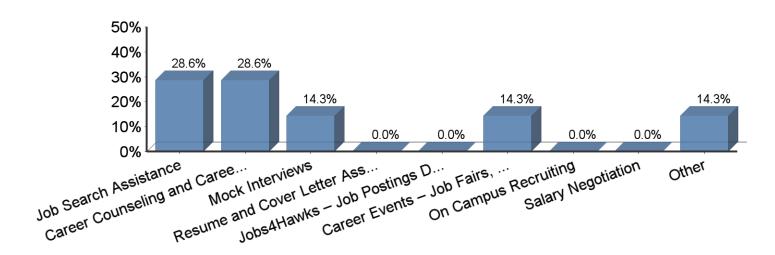

I would like to speak with a Career Counselor regarding (please note that you must provide your contact information below if you wish us to contact you):

| Answer                                                      | Response | %      |
|-------------------------------------------------------------|----------|--------|
| Job Search Assistance                                       | 4        | 28.6%  |
| Career Counseling and Career Assessments                    | 4        | 28.6%  |
| Mock Interviews                                             | 2        | 14.3%  |
| Resume and Cover Letter Assistance                          | 0        | 0.0%   |
| Jobs4Hawks – Job Postings Database                          | 0        | 0.0%   |
| Career Events – Job Fairs, Networking Events, and Workshops | 2        | 14.3%  |
| On Campus Recruiting                                        | 0        | 0.0%   |
| Salary Negotiation                                          | 0        | 0.0%   |
| Other                                                       | 2        | 14.3%  |
| Total                                                       | 14       | 100.0% |