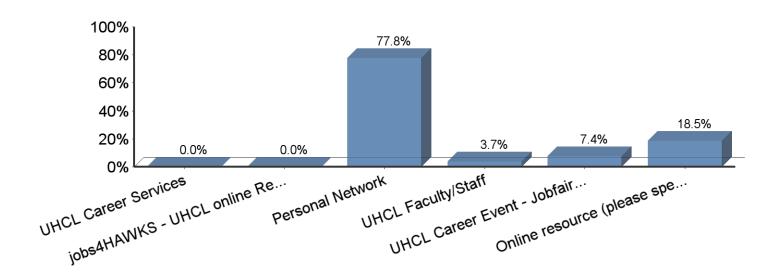

| Answer                                                                  | Response | %      |
|-------------------------------------------------------------------------|----------|--------|
| UHCL Career Services                                                    | 0        | 0.0%   |
| jobs4HAWKS - UHCL online Resume Database                                | 0        | 0.0%   |
| Personal Network                                                        | 21       | 77.8%  |
| UHCL Faculty/Staff                                                      | 1        | 3.7%   |
| UHCL Career Event - Jobfair, Networking Reception or Employer Spotlight | 2        | 7.4%   |
| Online resource (please specify)                                        | 5        | 18.5%  |
| Total                                                                   | 29       | 100.0% |

# How did you find your position? (continued)

| Online resource (please specify) |
|----------------------------------|
| Texas Municipal League           |
| Volunteer company kept me on     |
| District Personal HR Websites    |
| Friend                           |
| Employed while taking classes    |