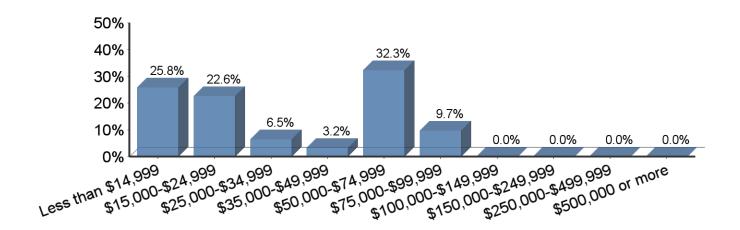

| Answer                                                               | Response | %      |
|----------------------------------------------------------------------|----------|--------|
| Active military service or dependent                                 | 0        | 0.0%   |
| Self-employed                                                        | 6        | 10.7%  |
| Employed full-time                                                   | 20       | 35.7%  |
| Employed part-time                                                   | 12       | 21.4%  |
| Unemployed, seeking work                                             | 24       | 42.9%  |
| Unemployed, not seeking employment                                   | 2        | 3.6%   |
| Continuing as a full-time student at a 4-yr college after graduation | 1        | 1.8%   |
| Continuing as a part-time student at a 4-yr college after graduation | 1        | 1.8%   |
| Volunteer                                                            | 3        | 5.4%   |
| Other                                                                | 1        | 1.8%   |
| Total                                                                | 70       | 100.0% |