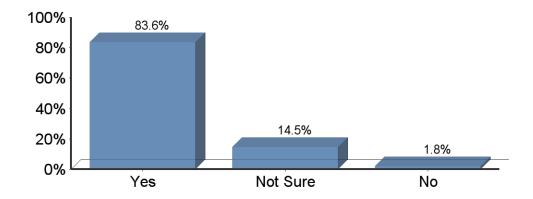

 "In your opinion, did UHCL provide an education worthy of your yearly tuition and fees?" Nine COE respondents chose not to answer this question.

> 87.5% (n=49) said Yes 12.5% (n=7) said No

 "Would you still choose the same program of study?" Six COE respondents chose not to answer this question.

> 78.6% (n=44) said Yes 5.4% (n=3) said No 16.1% (n=9) said Not Sure

 "Will you recommend UHCL to friends and family considering college?" Six COE respondents chose not to answer this question.

> 92.9% (n=52) said Yes 7.1% (n=4) said No