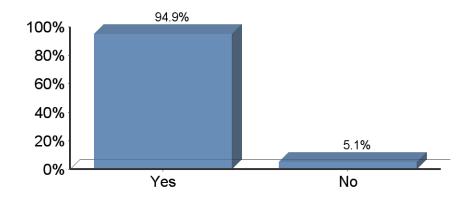

| Answer | Response | %      |
|--------|----------|--------|
| Yes    | 56       | 94.9%  |
| No     | 3        | 5.1%   |
| Total  | 59       | 100.0% |

| Answer    | Response | %      |
|-----------|----------|--------|
| Excellent | 33       | 58.9%  |
| Good      | 18       | 32.1%  |
| Fair      | 4        | 7.1%   |
| Poor      | 1        | 1.8%   |
| Total     | 56       | 100.0% |