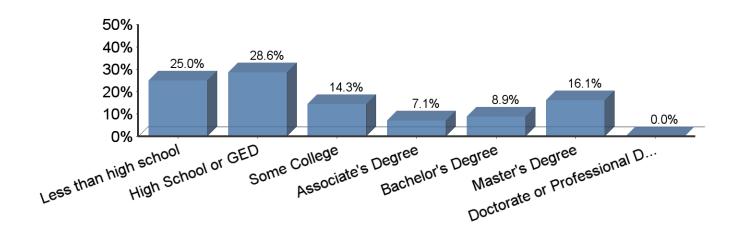

#### What will be your degree level?

| Answer        | Response | %      |
|---------------|----------|--------|
| Undergraduate | 30       | 48.4%  |
| Graduate      | 29       | 46.8%  |
| Doctorate     | 3        | 4.8%   |
| Total         | 62       | 100.0% |