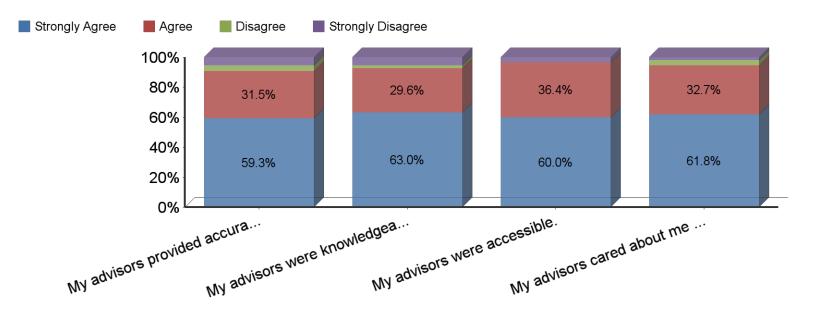

| Question                                                                                   | Strongly<br>Agree | Agree | Disagree | Strongly<br>Disagree | Response | Average<br>Value |
|--------------------------------------------------------------------------------------------|-------------------|-------|----------|----------------------|----------|------------------|
| My advisors provided accurate information about degree requirements and course sequencing. | 32                | 17    | 2        | 3                    | 54       | 3.4              |
| My advisors were knowledgeable of campus policies and procedures.                          | 34                | 16    | 1        | 3                    | 54       | 3.5              |
| My advisors were accessible.                                                               | 33                | 20    | -        | 2                    | 55       | 3.5              |
| My advisors cared about me as a person.                                                    | 34                | 18    | 2        | 1                    | 55       | 3.5              |