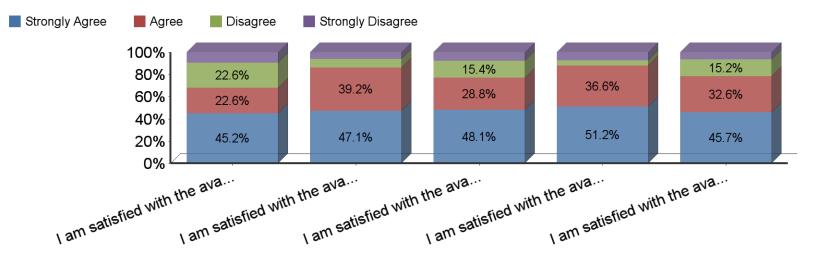

| Question                                                              | Strongly<br>Agree | Agree | Disagree | Strongly<br>Disagree | Response | Average<br>Value |
|-----------------------------------------------------------------------|-------------------|-------|----------|----------------------|----------|------------------|
| I am satisfied with the availability of day classes (before 4 p.m.).  | 21                | 15    | 7        | 3                    | 46       | 3.2              |
| I am satisfied with the availability of night classes (after 4 p.m.). | 24                | 20    | 4        | 3                    | 51       | 3.3              |
| I am satisfied with the availability of weekend classes.              | 14                | 7     | 7        | 3                    | 31       | 3.0              |
| I am satisfied with the availability of web-based classes.            | 25                | 15    | 8        | 4                    | 52       | 3.2              |
| I am satisfied with the availability of off-campus classes.           | 21                | 15    | 2        | 3                    | 41       | 3.3              |