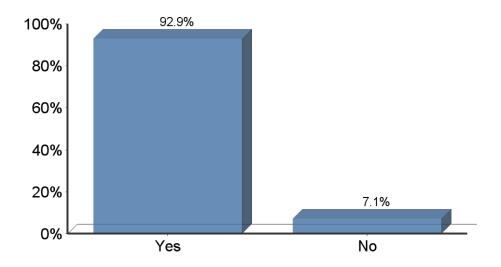

> 78.6% (n=44) said Yes 5.4% (n=3) said No 16.1% (n=9) said Not Sure

 "Will you recommend UHCL to friends and family considering college?" Six COE respondents chose not to answer this question.

> 92.9% (n=52) said Yes 7.1% (n=4) said No