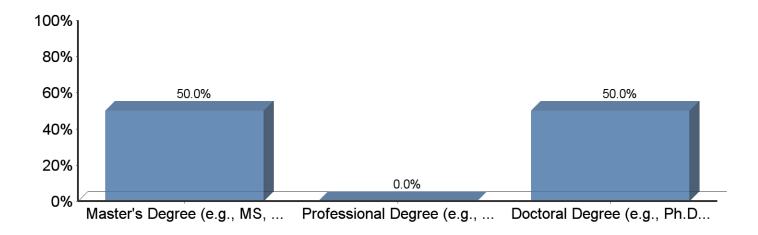

#### What will be your degree level?

| Answer        | Response | %      |
|---------------|----------|--------|
| Undergraduate | 30       | 48.4%  |
| Graduate      | 29       | 46.8%  |
| Doctorate     | 3        | 4.8%   |
| Total         | 62       | 100.0% |