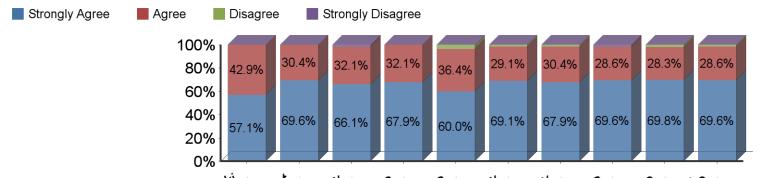

| Question                                                                                                                | Strongly<br>Agree | Agree | Disagree | Strongly<br>Disagree | Response | Average<br>Value |
|-------------------------------------------------------------------------------------------------------------------------|-------------------|-------|----------|----------------------|----------|------------------|
| Participation in school events made me feel more connected to the university.                                           | 22                | 15    | 5        | 2                    | 44       | 3.3              |
| Participation in internship and co-op projects made me feel more connected to those in my program/major.                | 28                | 18    | 2        | -                    | 48       | 3.5              |
| Participation in the Student Government Association provided an opportunity for my voice to be heard in the university. | 13                | 7     | 1        | -                    | 21       | 3.6              |
| Participation in student leadership training provided the skills for me to have a successful academic career.           | 18                | 17    | -        | -                    | 35       | 3.5              |
| Participation in student organizations provided an opportunity for me to learn from my peers.                           | 22                | 15    | 2        | -                    | 39       | 3.5              |

| Statistic                                                                                                                     | Min<br>Value | Max<br>Value | Mean | Variance | Standard<br>Deviation | Total<br>Responses | Total<br>Respondents |
|-------------------------------------------------------------------------------------------------------------------------------|--------------|--------------|------|----------|-----------------------|--------------------|----------------------|
| Participation in school events made me feel more connected to the university.                                                 | 1            | 4            | 3.3  | 0.7      | 0.9                   | 44                 | 44                   |
| Participation in internship and co-op projects made me feel more connected to those in my program/major.                      | 2            | 4            | 3.5  | 0.3      | 0.6                   | 48                 | 48                   |
| Participation in the Student Government<br>Association provided an opportunity for<br>my voice to be heard in the university. | 2            | 4            | 3.6  | 0.4      | 0.6                   | 21                 | 21                   |
| Participation in student leadership training provided the skills for me to have a successful academic career.                 | 3            | 4            | 3.5  | 0.3      | 0.5                   | 35                 | 35                   |
| Participation in student organizations provided an opportunity for me to learn from my peers.                                 | 2            | 4            | 3.5  | 0.4      | 0.6                   | 39                 | 39                   |