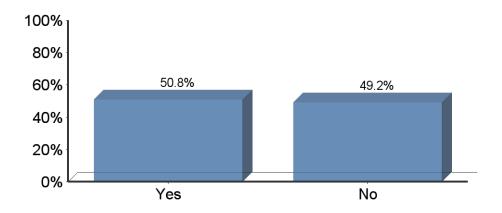

While attending UHCL, did you take any classes away from the main UHCL campus (e.g., Sugar Land, Pearland, Medical Center, etc.)?

| Answer | Response | %      |
|--------|----------|--------|
| Yes    | 30       | 50.8%  |
| No     | 29       | 49.2%  |
| Total  | 59       | 100.0% |