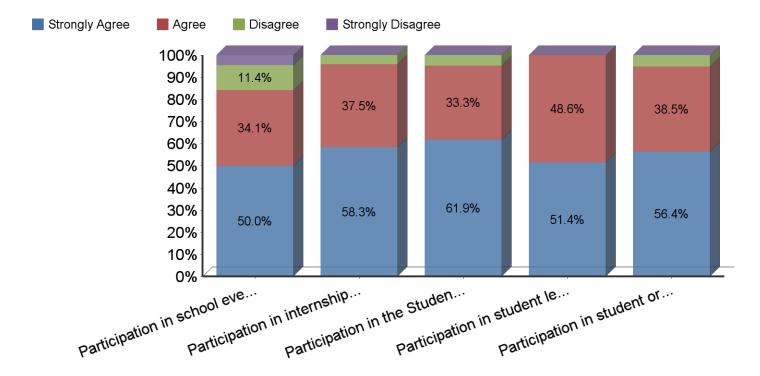

| Question                                                                                                                | Strongly<br>Agree | Agree | Disagree | Strongly<br>Disagree | Response | Average<br>Value |
|-------------------------------------------------------------------------------------------------------------------------|-------------------|-------|----------|----------------------|----------|------------------|
| Participation in school events made me feel more connected to the university.                                           | 22                | 15    | 5        | 2                    | 44       | 3.3              |
| Participation in internship and co-op projects made me feel more connected to those in my program/major.                | 28                | 18    | 2        | -                    | 48       | 3.5              |
| Participation in the Student Government Association provided an opportunity for my voice to be heard in the university. | 13                | 7     | 1        | -                    | 21       | 3.6              |
| Participation in student leadership training provided the skills for me to have a successful academic career.           | 18                | 17    | -        | -                    | 35       | 3.5              |
| Participation in student organizations provided an opportunity for me to learn from my peers.                           | 22                | 15    | 2        | -                    | 39       | 3.5              |

| Statistic                                                                                                                     | Min<br>Value | Max<br>Value | Mean | Variance | Standard<br>Deviation | Total<br>Responses | Total<br>Respondents |
|-------------------------------------------------------------------------------------------------------------------------------|--------------|--------------|------|----------|-----------------------|--------------------|----------------------|
| Participation in school events made me feel more connected to the university.                                                 | 1            | 4            | 3.3  | 0.7      | 0.9                   | 44                 | 44                   |
| Participation in internship and co-op projects made me feel more connected to those in my program/major.                      | 2            | 4            | 3.5  | 0.3      | 0.6                   | 48                 | 48                   |
| Participation in the Student Government<br>Association provided an opportunity for<br>my voice to be heard in the university. | 2            | 4            | 3.6  | 0.4      | 0.6                   | 21                 | 21                   |
| Participation in student leadership training provided the skills for me to have a successful academic career.                 | 3            | 4            | 3.5  | 0.3      | 0.5                   | 35                 | 35                   |
| Participation in student organizations provided an opportunity for me to learn from my peers.                                 | 2            | 4            | 3.5  | 0.4      | 0.6                   | 39                 | 39                   |