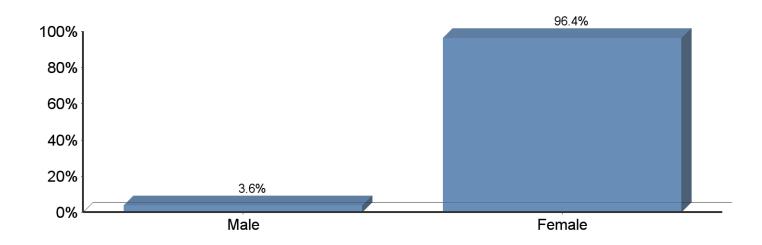

Males 3.6% (n=2) Females 96.4% (n=54)

• Ethnicity: Six COE respondents chose not to answer this question.

| White                     | 48.2% (n=27) |
|---------------------------|--------------|
| Black                     | 3.6% (n=2)   |
| Hispanic                  | 42.9% (n=24) |
| Asian                     | 1.8% (n=1)   |
| American Indian           | 3.6% (n=2)   |
| International             | 0.0% (n=0)   |
| Multi-racial              | 0.0% (n=0)   |
| Hawaiian/Pacific Islander | 0.0% (n=0)   |