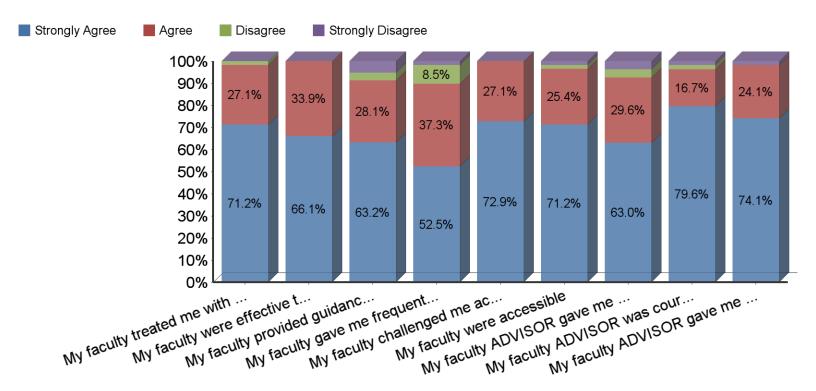

| Question                                                                  | Strongly<br>Agree | Agree | Disagree | Strongly<br>Disagree | Response | Average<br>Value |
|---------------------------------------------------------------------------|-------------------|-------|----------|----------------------|----------|------------------|
| My faculty treated me with respect.                                       | 42                | 16    | 1        | -                    | 59       | 3.7              |
| My faculty were effective teachers                                        | 39                | 20    | -        | -                    | 59       | 3.7              |
| My faculty provided guidance on obtaining employment in my field.         | 36                | 16    | 2        | 3                    | 57       | 3.5              |
| My faculty gave me frequent and prompt feedback regarding academic work.  | 31                | 22    | 5        | 1                    | 59       | 3.4              |
| My faculty challenged me academically.                                    | 43                | 16    | -        | -                    | 59       | 3.7              |
| My faculty were accessible                                                | 42                | 15    | 1        | 1                    | 59       | 3.7              |
| My faculty ADVISOR gave me accurate information about my program/major.   | 34                | 16    | 2        | 2                    | 54       | 3.5              |
| My faculty ADVISOR was courteous.                                         | 43                | 9     | 1        | 1                    | 54       | 3.7              |
| My faculty ADVISOR gave me the time I needed to discuss my program/major. | 40                | 13    | -        | 1                    | 54       | 3.7              |