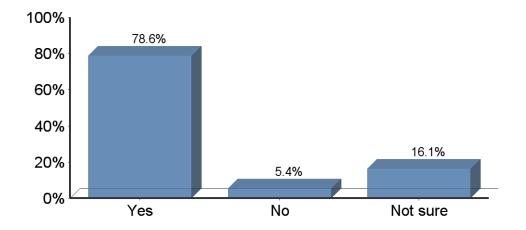

> 78.6% (n=44) said Yes 5.4% (n=3) said No 16.1% (n=9) said Not Sure

 "Will you recommend UHCL to friends and family considering college?" Six COE respondents chose not to answer this question.

> 92.9% (n=52) said Yes 7.1% (n=4) said No