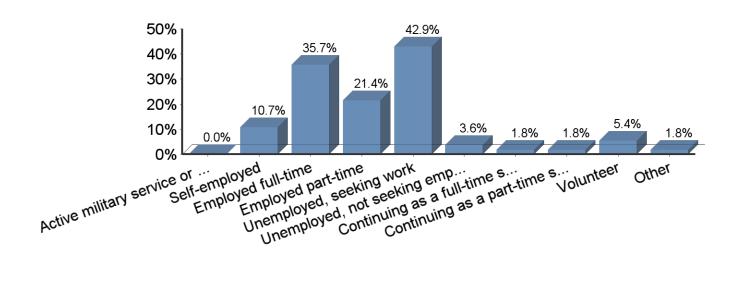

| Answer                                                               | Response | %      |
|----------------------------------------------------------------------|----------|--------|
| Active military service or dependent                                 | 0        | 0.0%   |
| Self-employed                                                        | 6        | 10.7%  |
| Employed full-time                                                   | 20       | 35.7%  |
| Employed part-time                                                   | 12       | 21.4%  |
| Unemployed, seeking work                                             | 24       | 42.9%  |
| Unemployed, not seeking employment                                   | 2        | 3.6%   |
| Continuing as a full-time student at a 4-yr college after graduation | 1        | 1.8%   |
| Continuing as a part-time student at a 4-yr college after graduation | 1        | 1.8%   |
| Volunteer                                                            | 3        | 5.4%   |
| Other                                                                | 1        | 1.8%   |
| Total                                                                | 70       | 100.0% |