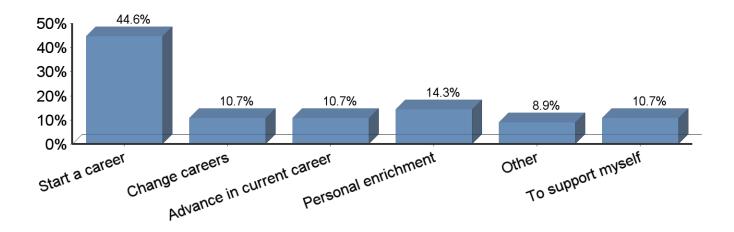

| Answer                                                               | Response | %      |
|----------------------------------------------------------------------|----------|--------|
| Active military service or dependent                                 | 0        | 0.0%   |
| Self-employed                                                        | 6        | 10.7%  |
| Employed full-time                                                   | 20       | 35.7%  |
| Employed part-time                                                   | 12       | 21.4%  |
| Unemployed, seeking work                                             | 24       | 42.9%  |
| Unemployed, not seeking employment                                   | 2        | 3.6%   |
| Continuing as a full-time student at a 4-yr college after graduation | 1        | 1.8%   |
| Continuing as a part-time student at a 4-yr college after graduation | 1        | 1.8%   |
| Volunteer                                                            | 3        | 5.4%   |
| Other                                                                | 1        | 1.8%   |
| Total                                                                | 70       | 100.0% |