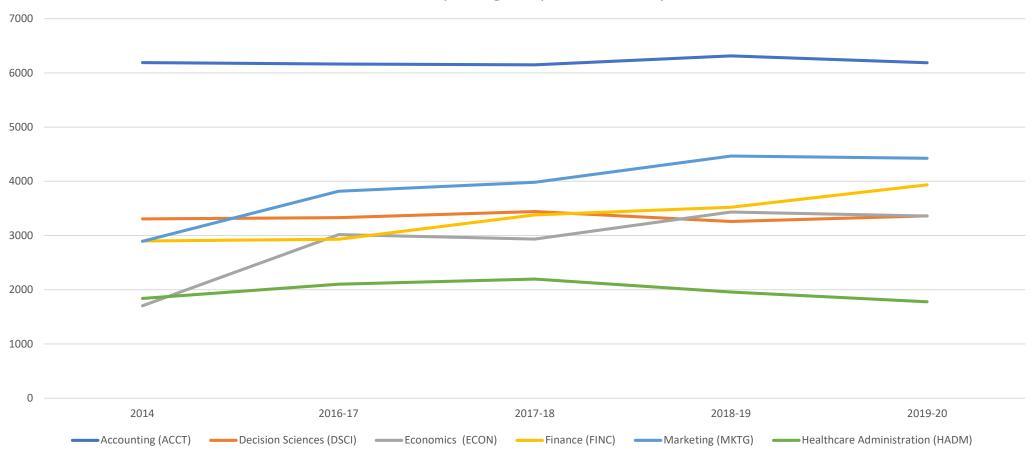

ure

| <b>Elements of Fund Balance</b>    | FY 15     | FY 16    | FY 17     | FY 18    | FY 19    | FY 20   |
|------------------------------------|-----------|----------|-----------|----------|----------|---------|
| Total Fund Balance                 | \$23.3 M  | \$27.0 M | \$30 M    | \$30 M   | \$35 M   | \$44.9M |
| Restricted Reserves                | 1.0 M     | 1.6 M    | 2.3 M     | 2.7 M    | 2.1 M    | 2.7 M   |
| Designated Reserves                | 11.6 M    | 12.5 M   | 10.6 M    | 13.2 M   | 13.6 M   | 19.9 M  |
| Operational Reserves (Should Have) | 19.0 M    | 20.6 M   | 20.6 M    | 20.1 M   | 20.6 M   | 21.6 M  |
| Unrestricted, Unreserved Fund Bal  | \$( 8.3)M | \$(7.6)M | \$( 2.7)M | \$(6.0)M | \$(0.8)M | \$0.8 M |

#### Enrollment by College, Dept, Area of Study UG



# Questions