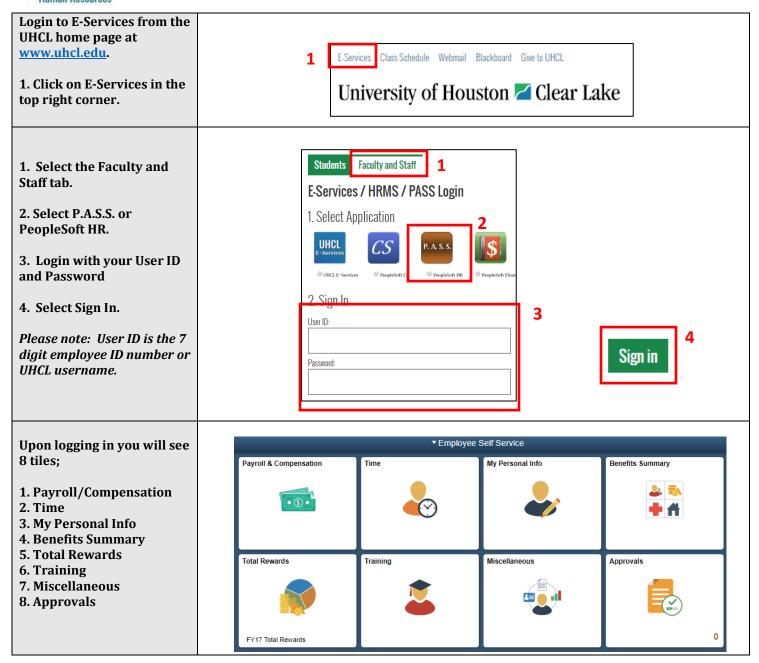

## University of Houston **∠** Clear Lake

**Human Resources** 

Below is a legend of what items are within each tile:

| Payroll/Compensation    | Direct Deposit, W-4, Voluntary Deductions, Viewing W-2 and W-2 Consent, and Compensation History                                                                                                      |
|-------------------------|-------------------------------------------------------------------------------------------------------------------------------------------------------------------------------------------------------|
| Time                    | Timesheet, Request an Absence, Absence Balances, Cancel an Absence, and View Requests                                                                                                                 |
| My Personal Info        | Legal Name, Preferred Name Change, Address, Contact Details, Ethnicity, Emergency Contacts, Additional Information, Marital Status, Work Address, Veteran Status, and Release of Personal Information |
| <b>Benefits Summary</b> | 1095-C Consent, View 1095-C                                                                                                                                                                           |
| <b>Total Rewards</b>    | Total Reward Summary, Compensation, Taxes, Retirement Benefits, and Health and Life Benefits                                                                                                          |
| Training                | Training Summary, Request Training Enrollment, Training Request Status, Consulting/Related Party                                                                                                      |
| Miscellaneous           | Manage Delegation, Change My Password, Password Help, AP Direct Deposit                                                                                                                               |
| Approvals               | View pending approvals                                                                                                                                                                                |